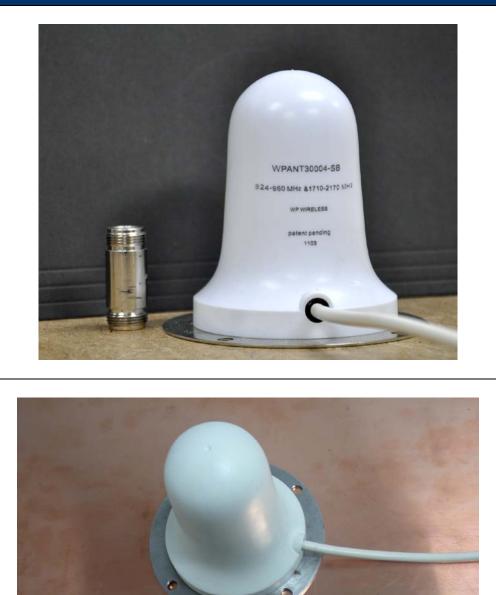

# WPANT30004-SB2

### **Description / Application**

This is a **Surface Independent, High Performance** Penta-band Cellular / 3G & ISM band Antenna, which is very compact in shape. The Antenna can be configured with different Connector styles. This configuration has 1.5 meters RG58 Cable with SMA Male Connector. The antenna is at DC ground to ensure protection against lightning.

| Mechanical / Environmental Properties |                                                               |  |
|---------------------------------------|---------------------------------------------------------------|--|
| Antenna Dimensions                    | 3.8" Height X 3.9" Diameter on the Metal Plate (96mm X 100mm) |  |
| Antenna Color                         | Cool Grey                                                     |  |
| Cable                                 | 1.5 meters RG-58                                              |  |
| Connector                             | SMA Male                                                      |  |
| Antenna Radome                        | ABS + Polycarbonate                                           |  |
| Operating / Storage Temperature       | -40°C to +90°C                                                |  |
| Environmental                         | Meets standards for UL 94V-0                                  |  |
| Hazardous Materials                   | RoHS Compliant                                                |  |