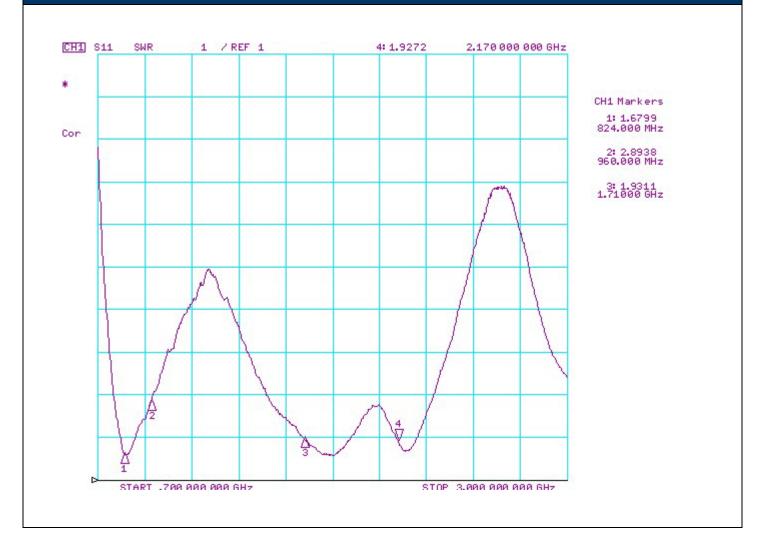

## VSWR of the Antenna

| Electrical Properties             |                                                     |                                                     |
|-----------------------------------|-----------------------------------------------------|-----------------------------------------------------|
| Operating Frequency               | 824 – 960 MHz                                       | 1710 – 2170 MHz                                     |
| Approximate Antenna Impedance [Ω] | 50Ω                                                 | 50Ω                                                 |
| VSWR – Typical                    | < 3:1                                               | < 2.5:1                                             |
| Peak Gain [dBi] (Typical)         | 2 dBi                                               | 3 dBi                                               |
| Efficiency [%] (Typical)          | 85 %                                                | 80 %                                                |
| Polarization                      | Linear                                              | Linear                                              |
| Pattern                           | Near Omni-directional; Also depends on installation | Near Omni-directional; Also depends on installation |
| Lightning Protection              | DC ground                                           | DC ground                                           |