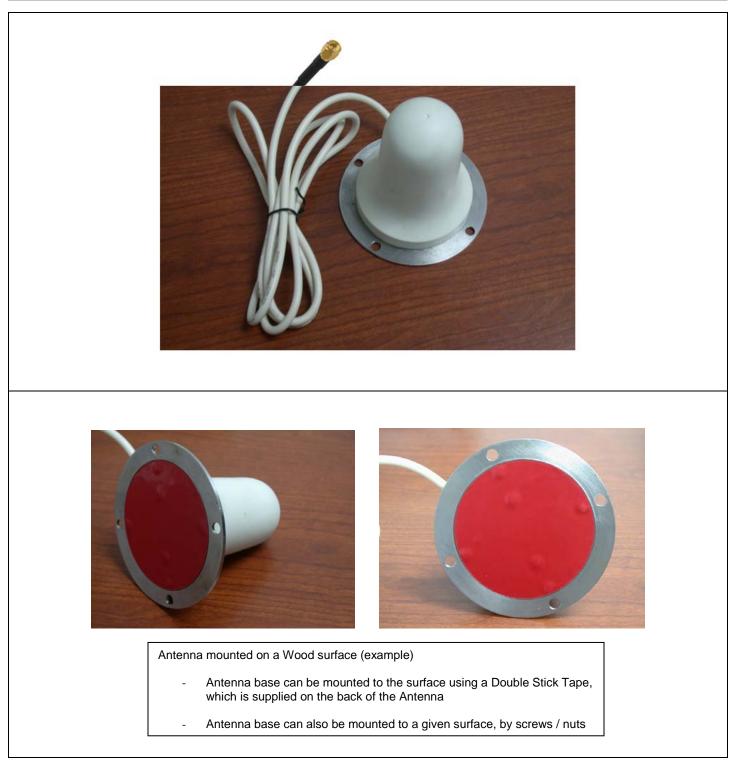

The Antenna can be mounted to any surface, metal, concrete or wood and it will have the same characteristics, without any change in the antenna tuning.

We specialize in developing customized Antenna solutions. Please contact <u>sales@worldproducts.com</u> with your specific application requirements.

### Pictures of the Antenna

Antenna mounted on a Metal surface (example)

- Antenna base can be mounted to the surface using a Double Stick Tape, which is supplied on the back of the Antenna
  - Antenna base can also be mounted to a given surface, by screws / nuts